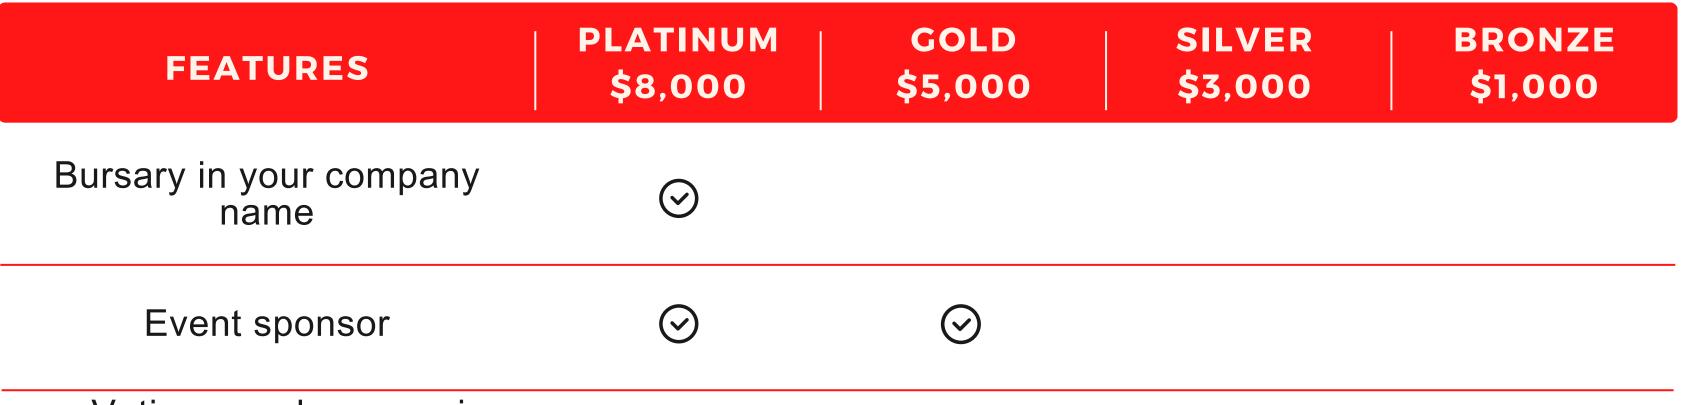

## CAWIC CORPORATE MEMBERSHIP

CANNOL CONTRACTOR

Voting members receive

| complimentary admission to<br>select events | $\bigcirc$ | $\bigcirc$ | $\odot$    |            |
|---------------------------------------------|------------|------------|------------|------------|
| All employees members                       | $\bigcirc$ | $\odot$    | $\odot$    |            |
| Company logo on website                     | $\bigcirc$ | $\bigcirc$ | $\bigcirc$ | $\bigcirc$ |
| Digital marketing package                   | $\bigcirc$ | $\bigcirc$ | $\bigcirc$ | $\bigcirc$ |
| Early bird access to events                 | $\bigcirc$ | $\bigcirc$ | $\bigcirc$ | $\bigcirc$ |
| Social media promotion                      | $\bigcirc$ | $\bigcirc$ | $\bigcirc$ | $\bigcirc$ |
| Voting members                              | 8          | 5          | 3          | 3          |